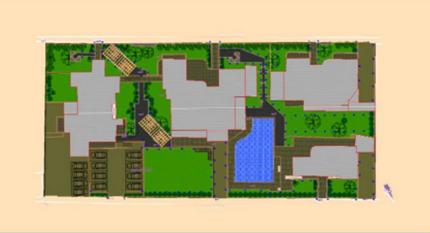

# Impressions from the Coastline in Varkiza

The Variza project consists of 4 individual apartment houses that are surrounded by a park and offer a common Swimming Pool