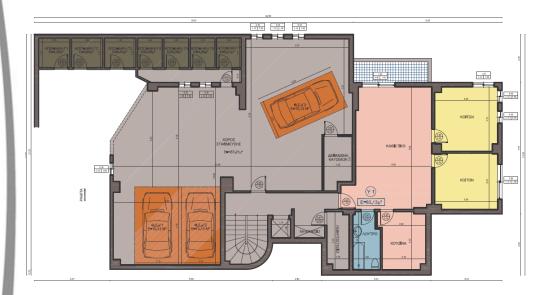

# List of available Apartments

|     | FLOOR        | NAME SPACE                 | SURFACE                |        | FLOOR         | NAME SPACE                             | SURFACE AREA          |
|-----|--------------|----------------------------|------------------------|--------|---------------|----------------------------------------|-----------------------|
|     |              |                            | AREA                   |        | TEOOK         | INAME OF AGE                           | Sold Hot Hath         |
| _   | E' FLOOR     | E1                         | 111,87                 |        |               |                                        |                       |
| В   | D' FLOOR     | D1                         | 161,30                 |        |               |                                        |                       |
|     | C' FLOOR     | C1                         | 224,77                 | _      | E' FLOOR      | E1                                     | 174,76                |
| U   | B' FLOOR     | B1                         | 94,99                  | В      | D' FLOOR      | D1                                     | 185,35                |
|     |              | B2                         | 128,18                 |        | C' FLOOR      | C1                                     | 185,35                |
| 1   | A' FLOOR     | A1                         | 94,99                  | U      | B' FLOOR      | B1                                     | 111,21                |
|     |              | A2                         | 128,18                 |        |               | B2                                     | 80,87                 |
| L.  | BROUND FLOOI | ΙΣ1                        | 124,29                 | 1.1    | A' FLOOR      | A1                                     | 111,21                |
|     | BASEMENT A'  | Y1                         | 67,46                  |        |               | A2                                     | 80,87                 |
| D   |              | Y2                         | 84,43                  | L      | BASEMENT      | Y1                                     | 83,13                 |
|     |              | Y3                         | 80,82                  |        |               | STOREROOM C1                           | 4,20                  |
|     |              | STOREROOM A                | 10,02                  | D      |               | STOREROOM C2                           | 3,84                  |
|     | L            | STOREROOM A                | 4,33                   |        |               | STOREROOM C3                           | 3,84                  |
| N   | -            | STOREROOM A                | 2,50                   | 1      |               | STOREROOM C4                           | 3,06                  |
|     |              | PARK. A1                   | 10,13                  |        |               | STOREROOM C5                           | 3,06                  |
| G   |              | PARK. A2                   | 10,13                  | G      |               | STOREROOM C6                           | 3,06                  |
|     |              | PARK. A3                   | 10,13                  |        |               | STOREROOM C7                           | 3,21                  |
|     |              | PARK. A4                   | 10,13                  |        |               | PARK.1                                 | 10,13                 |
| Α   |              | PARK. A5                   | 10,13                  | С      |               | PARK.2                                 | 10,13                 |
|     |              | PARK. A6                   | 10,13                  |        |               | PARK.3                                 | 10,13                 |
|     | TOTAL        |                            | 1378,91                |        | TOTAL         |                                        | 1067,41               |
|     |              |                            |                        |        |               |                                        |                       |
|     | E' FLOOR     | E1                         | 193,59                 |        |               |                                        |                       |
| в   | D' FLOOR     | D1                         | 142,86                 |        |               |                                        |                       |
|     |              | D2                         | 107,34                 | в      |               |                                        |                       |
| U   | C' FLOOR     | C1                         | 142,86                 |        |               |                                        |                       |
|     |              | C2                         | 107,34                 | U      | E' FLOOR      | E1                                     | 114,47                |
| 1   | B' FLOOR     | B1                         | 142,86                 |        | D' FLOOR      | D1                                     | 115,10                |
|     |              | B2                         | 107,34                 | 1      | E' + D' FLOOR |                                        | 229,57                |
| L   | A' FLOOR     | A1                         | 142,86                 |        | C' FLOOR      | C1                                     | 109,74                |
|     |              | A2                         | 107,34                 | L      | B' FLOOR      | B1                                     | 109,74                |
| D   | BASEMENT     | Y1                         | 94,56                  |        | A' FLOOR      | A1                                     | 109,74                |
|     |              | Y2                         | 92,78                  | D      | BASEMENT      | STOREROOM D1                           | 12,14                 |
| 1.1 |              | STOREROOM B                | 6,88                   |        |               | STOREROOM D2                           | 13,66                 |
|     |              | STOREROOM B                | 6,36                   | 1.1    |               | STOREROOM D3                           | 3,44                  |
|     |              |                            |                        |        |               | STOREBOOM D4                           | 14,17                 |
| N   |              | STOREROOM B                | 6,19                   |        | L             | STOREROOM D4                           | 14,17                 |
| N   |              | STOREROOM B<br>STOREROOM B | 6,19<br>7,50           | N      |               | STOREROOM D4                           | 6,10                  |
| N   |              |                            |                        | N      |               |                                        |                       |
|     |              | STOREROOM B                | 7,50                   | N<br>G |               | STOREROOM D5                           | 6,10                  |
|     |              | STOREROOM B<br>PARK.1      | 7,50<br>12,15          |        |               | STOREROOM D5<br>STOREROOM D6           | 6,10<br>9,10          |
| G   |              | PARK.1<br>PARK.2           | 7,50<br>12,15<br>12,15 |        |               | STOREROOM D5<br>STOREROOM D6<br>PARK.1 | 6,10<br>9,10<br>10,13 |

Basement/Garage

Ground Floor

1st floor

I ving von Istaarden

Thing ver Pressen

Pring von Pressen

Basement/Garage and Ground Floor

1st to 3rd floor