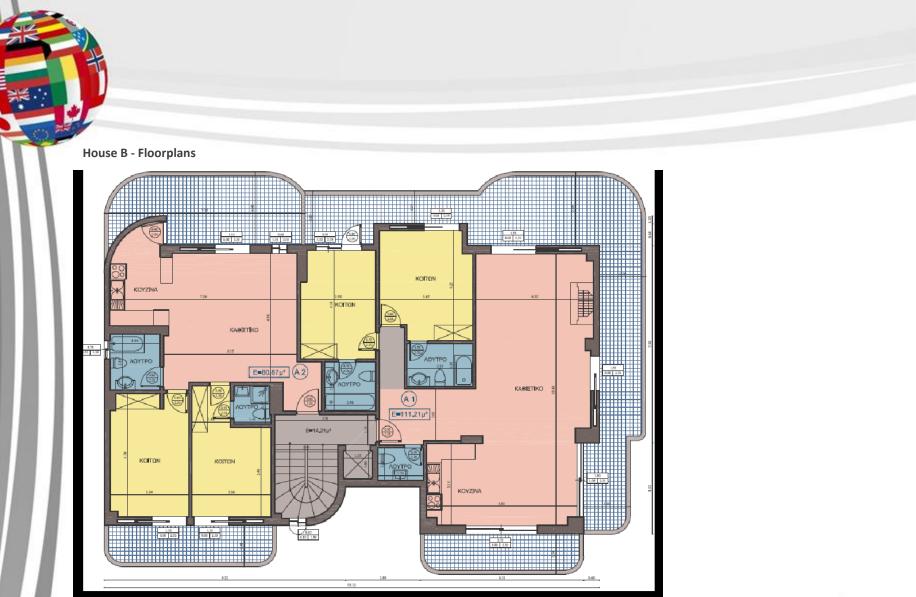

# List of available Apartments

|     | FLOOR        | NAME SPACE                 | SURFACE                |        | FLOOR         | NAME SPACE                             | SURFACE AREA          |
|-----|--------------|----------------------------|------------------------|--------|---------------|----------------------------------------|-----------------------|
|     |              |                            | AREA                   |        | TEOOK         | INAME OF AGE                           | Sold Hot Hath         |
| _   | E' FLOOR     | E1                         | 111,87                 |        |               |                                        |                       |
| В   | D' FLOOR     | D1                         | 161,30                 |        |               |                                        |                       |
|     | C' FLOOR     | C1                         | 224,77                 | _      | E' FLOOR      | E1                                     | 174,76                |
| U   | B' FLOOR     | B1                         | 94,99                  | В      | D' FLOOR      | D1                                     | 185,35                |
|     |              | B2                         | 128,18                 |        | C' FLOOR      | C1                                     | 185,35                |
| 1   | A' FLOOR     | A1                         | 94,99                  | U      | B' FLOOR      | B1                                     | 111,21                |
|     |              | A2                         | 128,18                 |        |               | B2                                     | 80,87                 |
| L.  | BROUND FLOOI | ΙΣ1                        | 124,29                 | 1.1    | A' FLOOR      | A1                                     | 111,21                |
|     | BASEMENT A'  | Y1                         | 67,46                  |        |               | A2                                     | 80,87                 |
| D   |              | Y2                         | 84,43                  | L      | BASEMENT      | Y1                                     | 83,13                 |
|     |              | Y3                         | 80,82                  |        |               | STOREROOM C1                           | 4,20                  |
|     |              | STOREROOM A                | 10,02                  | D      |               | STOREROOM C2                           | 3,84                  |
|     | L            | STOREROOM A                | 4,33                   |        |               | STOREROOM C3                           | 3,84                  |
| N   | -            | STOREROOM A                | 2,50                   | 1      |               | STOREROOM C4                           | 3,06                  |
|     |              | PARK. A1                   | 10,13                  |        |               | STOREROOM C5                           | 3,06                  |
| G   |              | PARK. A2                   | 10,13                  | G      |               | STOREROOM C6                           | 3,06                  |
|     |              | PARK. A3                   | 10,13                  |        |               | STOREROOM C7                           | 3,21                  |
|     |              | PARK. A4                   | 10,13                  |        |               | PARK.1                                 | 10,13                 |
| Α   |              | PARK. A5                   | 10,13                  | С      |               | PARK.2                                 | 10,13                 |
|     |              | PARK. A6                   | 10,13                  |        |               | PARK.3                                 | 10,13                 |
|     | TOTAL        |                            | 1378,91                |        | TOTAL         |                                        | 1067,41               |
|     |              |                            |                        |        |               |                                        |                       |
|     | E' FLOOR     | E1                         | 193,59                 |        |               |                                        |                       |
| в   | D' FLOOR     | D1                         | 142,86                 |        |               |                                        |                       |
|     |              | D2                         | 107,34                 | в      |               |                                        |                       |
| U   | C' FLOOR     | C1                         | 142,86                 |        |               |                                        |                       |
|     |              | C2                         | 107,34                 | U      | E' FLOOR      | E1                                     | 114,47                |
| 1   | B' FLOOR     | B1                         | 142,86                 |        | D' FLOOR      | D1                                     | 115,10                |
|     |              | B2                         | 107,34                 | 1      | E' + D' FLOOR |                                        | 229,57                |
| L   | A' FLOOR     | A1                         | 142,86                 |        | C' FLOOR      | C1                                     | 109,74                |
|     |              | A2                         | 107,34                 | L      | B' FLOOR      | B1                                     | 109,74                |
| D   | BASEMENT     | Y1                         | 94,56                  |        | A' FLOOR      | A1                                     | 109,74                |
|     |              | Y2                         | 92,78                  | D      | BASEMENT      | STOREROOM D1                           | 12,14                 |
| 1.1 |              | STOREROOM B                | 6,88                   |        |               | STOREROOM D2                           | 13,66                 |
|     |              | STOREROOM B                | 6,36                   | 1.1    |               | STOREROOM D3                           | 3,44                  |
|     |              |                            |                        |        |               | STOREBOOM D4                           | 14,17                 |
| N   |              | STOREROOM B                | 6,19                   |        | L             | STOREROOM D4                           | 14,17                 |
| N   |              | STOREROOM B<br>STOREROOM B | 6,19<br>7,50           | N      |               | STOREROOM D4                           | 6,10                  |
| N   |              |                            |                        | N      |               |                                        |                       |
|     |              | STOREROOM B                | 7,50                   | N<br>G |               | STOREROOM D5                           | 6,10                  |
|     |              | STOREROOM B<br>PARK.1      | 7,50<br>12,15          |        |               | STOREROOM D5<br>STOREROOM D6           | 6,10<br>9,10          |
| G   |              | PARK.1<br>PARK.2           | 7,50<br>12,15<br>12,15 |        |               | STOREROOM D5<br>STOREROOM D6<br>PARK.1 | 6,10<br>9,10<br>10,13 |

# Basement/Garage and Ground Floor

1st and 2nd floor

3rd and 4th floor

Tray you Talanta

κτιριό Δ