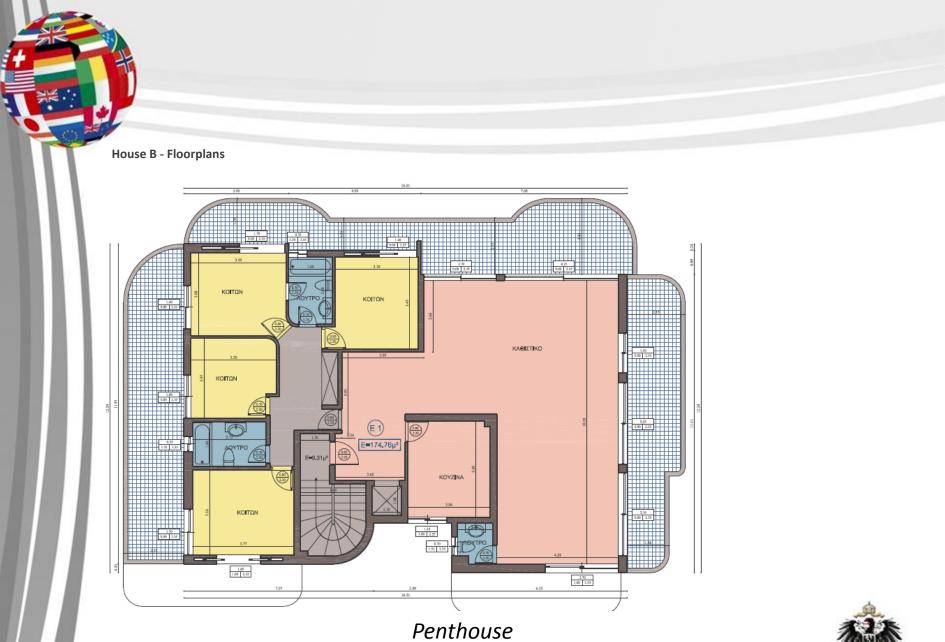

| STOREROOM B                | 7,50                   | N<br>G |               | STOREROOM D5                           | 6,10                  |
|     |              | STOREROOM B<br>PARK.1      | 7,50<br>12,15          |        |               | STOREROOM D5<br>STOREROOM D6           | 6,10<br>9,10          |
| G   |              | PARK.1<br>PARK.2           | 7,50<br>12,15<br>12,15 |        |               | STOREROOM D5<br>STOREROOM D6<br>PARK.1 | 6,10<br>9,10<br>10,13 |







Basement/Garage

Ground Floor





1st floor





I ving von Istaarden



Thing ver Pressen







Pring von Pressen



Basement/Garage and Ground Floor





1st to 3rd floor





Penthouse







ΚΤΙΡΙΟ Γ











# Basement/Garage and Ground Floor





1st and 2nd floor





3rd and 4th floor





Tray you Talanta





κτιριό Δ













# Basement/Garage and Ground Floor





ΚΑΤΟΨΗ Α΄ - Β΄ ΟΡΟΦΟΥ

1st to 5th floor



**Local Attractions and Activities** 

Discovering the treasures of Greece in Athens city

Homs is conveniently located near Coast, very close to the city of Athens as well as a short drive from Athens International Airport.

Beyond the Lagonissi peninsula, the Attica region offers many spectacular attractions. Sightseeing tours of historical monuments and scenic cruises to nearby islands are the ideal way to get to know the treasures of the area. Our concierge is available to advise you as well as plan and organize your excursions.

Towering above Athens is the monumental Acropolis with its glorious Parthenon which remain the greatest symbols of the ancient Gree