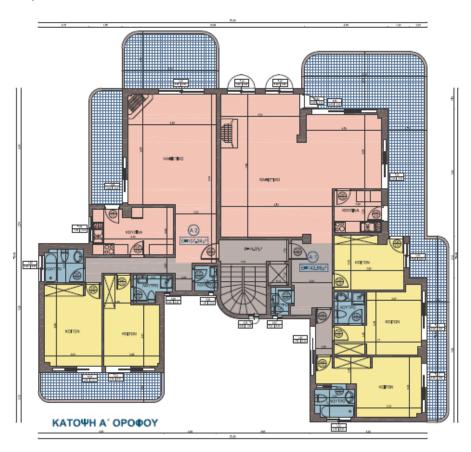

# List of available Apartments

|     | FLOOR        | NAME SPACE                 | SURFACE                |        | FLOOR         | NAME SPACE                             | SURFACE AREA          |
|-----|--------------|----------------------------|------------------------|--------|---------------|----------------------------------------|-----------------------|
|     |              |                            | AREA                   |        | TEOOK         | INAME OF AGE                           | Sold Hot Hath         |
| _   | E' FLOOR     | E1                         | 111,87                 |        |               |                                        |                       |
| В   | D' FLOOR     | D1                         | 161,30                 |        |               |                                        |                       |
|     | C' FLOOR     | C1                         | 224,77                 | _      | E' FLOOR      | E1                                     | 174,76                |
| U   | B' FLOOR     | B1                         | 94,99                  | В      | D' FLOOR      | D1                                     | 185,35                |
|     |              | B2                         | 128,18                 |        | C' FLOOR      | C1                                     | 185,35                |
| 1   | A' FLOOR     | A1                         | 94,99                  | U      | B' FLOOR      | B1                                     | 111,21                |
|     |              | A2                         | 128,18                 |        |               | B2                                     | 80,87                 |
| L.  | BROUND FLOOI | ΙΣ1                        | 124,29                 | 1.1    | A' FLOOR      | A1                                     | 111,21                |
|     | BASEMENT A'  | Y1                         | 67,46                  |        |               | A2                                     | 80,87                 |
| D   |              | Y2                         | 84,43                  | L      | BASEMENT      | Y1                                     | 83,13                 |
|     |              | Y3                         | 80,82                  |        |               | STOREROOM C1                           | 4,20                  |
|     |              | STOREROOM A                | 10,02                  | D      |               | STOREROOM C2                           | 3,84                  |
|     | L            | STOREROOM A                | 4,33                   |        |               | STOREROOM C3                           | 3,84                  |
| N   | -            | STOREROOM A                | 2,50                   | 1      |               | STOREROOM C4                           | 3,06                  |
|     |              | PARK. A1                   | 10,13                  |        |               | STOREROOM C5                           | 3,06                  |
| G   |              | PARK. A2                   | 10,13                  | G      |               | STOREROOM C6                           | 3,06                  |
|     |              | PARK. A3                   | 10,13                  |        |               | STOREROOM C7                           | 3,21                  |
|     |              | PARK. A4                   | 10,13                  |        |               | PARK.1                                 | 10,13                 |
| Α   |              | PARK. A5                   | 10,13                  | С      |               | PARK.2                                 | 10,13                 |
|     |              | PARK. A6                   | 10,13                  |        |               | PARK.3                                 | 10,13                 |
|     | TOTAL        |                            | 1378,91                |        | TOTAL         |                                        | 1067,41               |
|     |              |                            |                        |        |               |                                        |                       |
|     | E' FLOOR     | E1                         | 193,59                 |        |               |                                        |                       |
| в   | D' FLOOR     | D1                         | 142,86                 |        |               |                                        |                       |
|     |              | D2                         | 107,34                 | в      |               |                                        |                       |
| U   | C' FLOOR     | C1                         | 142,86                 |        |               |                                        |                       |
|     |              | C2                         | 107,34                 | U      | E' FLOOR      | E1                                     | 114,47                |
| 1   | B' FLOOR     | B1                         | 142,86                 |        | D' FLOOR      | D1                                     | 115,10                |
|     |              | B2                         | 107,34                 | 1      | E' + D' FLOOR |                                        | 229,57                |
| L   | A' FLOOR     | A1                         | 142,86                 |        | C' FLOOR      | C1                                     | 109,74                |
|     |              | A2                         | 107,34                 | L      | B' FLOOR      | B1                                     | 109,74                |
| D   | BASEMENT     | Y1                         | 94,56                  |        | A' FLOOR      | A1                                     | 109,74                |
|     |              | Y2                         | 92,78                  | D      | BASEMENT      | STOREROOM D1                           | 12,14                 |
| 1.1 |              | STOREROOM B                | 6,88                   |        |               | STOREROOM D2                           | 13,66                 |
|     |              | STOREROOM B                | 6,36                   | 1.1    |               | STOREROOM D3                           | 3,44                  |
|     |              |                            |                        |        |               | STOREBOOM D4                           | 14,17                 |
| N   |              | STOREROOM B                | 6,19                   |        | L             | STOREROOM D4                           | 14,17                 |
| N   |              | STOREROOM B<br>STOREROOM B | 6,19<br>7,50           | N      |               | STOREROOM D4                           | 6,10                  |
| N   |              |                            |                        | N      |               |                                        |                       |
|     |              | STOREROOM B                | 7,50                   | N<br>G |               | STOREROOM D5                           | 6,10                  |
|     |              | STOREROOM B<br>PARK.1      | 7,50<br>12,15          |        |               | STOREROOM D5<br>STOREROOM D6           | 6,10<br>9,10          |
| G   |              | PARK.1<br>PARK.2           | 7,50<br>12,15<br>12,15 |        |               | STOREROOM D5<br>STOREROOM D6<br>PARK.1 | 6,10<br>9,10<br>10,13 |