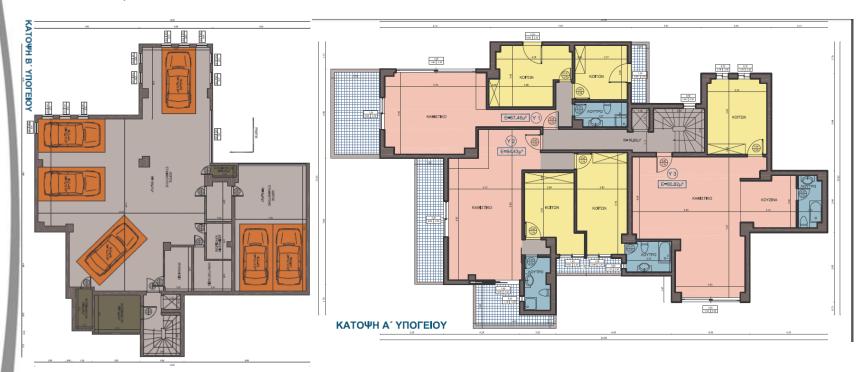

# List of available Apartments

|     | FLOOR        | NAME SPACE                 | SURFACE                |        | FLOOR         | NAME SPACE                             | SURFACE AREA          |
|-----|--------------|----------------------------|------------------------|--------|---------------|----------------------------------------|-----------------------|
|     |              |                            | AREA                   |        | TEOOK         | INAME OF AGE                           | Sold Hot Hath         |
| _   | E' FLOOR     | E1                         | 111,87                 |        |               |                                        |                       |
| В   | D' FLOOR     | D1                         | 161,30                 |        |               |                                        |                       |
|     | C' FLOOR     | C1                         | 224,77                 | _      | E' FLOOR      | E1                                     | 174,76                |
| U   | B' FLOOR     | B1                         | 94,99                  | В      | D' FLOOR      | D1                                     | 185,35                |
|     |              | B2                         | 128,18                 |        | C' FLOOR      | C1                                     | 185,35                |
| 1   | A' FLOOR     | A1                         | 94,99                  | U      | B' FLOOR      | B1                                     | 111,21                |
|     |              | A2                         | 128,18                 |        |               | B2                                     | 80,87                 |
| L.  | BROUND FLOOI | ΙΣ1                        | 124,29                 | 1.1    | A' FLOOR      | A1                                     | 111,21                |
|     | BASEMENT A'  | Y1                         | 67,46                  |        |               | A2                                     | 80,87                 |
| D   |              | Y2                         | 84,43                  | L      | BASEMENT      | Y1                                     | 83,13                 |
|     |              | Y3                         | 80,82                  |        |               | STOREROOM C1                           | 4,20                  |
|     |              | STOREROOM A                | 10,02                  | D      |               | STOREROOM C2                           | 3,84                  |
|     | L            | STOREROOM A                | 4,33                   |        |               | STOREROOM C3                           | 3,84                  |
| N   | -            | STOREROOM A                | 2,50                   | 1      |               | STOREROOM C4                           | 3,06                  |
|     |              | PARK. A1                   | 10,13                  |        |               | STOREROOM C5                           | 3,06                  |
| G   |              | PARK. A2                   | 10,13                  | G      |               | STOREROOM C6                           | 3,06                  |
|     |              | PARK. A3                   | 10,13                  |        |               | STOREROOM C7                           | 3,21                  |
|     |              | PARK. A4                   | 10,13                  |        |               | PARK.1                                 | 10,13                 |
| Α   |              | PARK. A5                   | 10,13                  | С      |               | PARK.2                                 | 10,13                 |
|     |              | PARK. A6                   | 10,13                  |        |               | PARK.3                                 | 10,13                 |
|     | TOTAL        |                            | 1378,91                |        | TOTAL         |                                        | 1067,41               |
|     |              |                            |                        |        |               |                                        |                       |
|     | E' FLOOR     | E1                         | 193,59                 |        |               |                                        |                       |
| в   | D' FLOOR     | D1                         | 142,86                 |        |               |                                        |                       |
|     |              | D2                         | 107,34                 | в      |               |                                        |                       |
| U   | C' FLOOR     | C1                         | 142,86                 |        |               |                                        |                       |
|     |              | C2                         | 107,34                 | U      | E' FLOOR      | E1                                     | 114,47                |
| 1   | B' FLOOR     | B1                         | 142,86                 |        | D' FLOOR      | D1                                     | 115,10                |
|     |              | B2                         | 107,34                 | 1      | E' + D' FLOOR |                                        | 229,57                |
| L   | A' FLOOR     | A1                         | 142,86                 |        | C' FLOOR      | C1                                     | 109,74                |
|     |              | A2                         | 107,34                 | L      | B' FLOOR      | B1                                     | 109,74                |
| D   | BASEMENT     | Y1                         | 94,56                  |        | A' FLOOR      | A1                                     | 109,74                |
|     |              | Y2                         | 92,78                  | D      | BASEMENT      | STOREROOM D1                           | 12,14                 |
| 1.1 |              | STOREROOM B                | 6,88                   |        |               | STOREROOM D2                           | 13,66                 |
|     |              | STOREROOM B                | 6,36                   | 1.1    |               | STOREROOM D3                           | 3,44                  |
|     |              |                            |                        |        |               | STOREBOOM D4                           | 14,17                 |
| N   |              | STOREROOM B                | 6,19                   |        | L             | STOREROOM D4                           | 14,17                 |
| N   |              | STOREROOM B<br>STOREROOM B | 6,19<br>7,50           | N      |               | STOREROOM D4                           | 6,10                  |
| N   |              |                            |                        | N      |               |                                        |                       |
|     |              | STOREROOM B                | 7,50                   | N<br>G |               | STOREROOM D5                           | 6,10                  |
|     |              | STOREROOM B<br>PARK.1      | 7,50<br>12,15          |        |               | STOREROOM D5<br>STOREROOM D6           | 6,10<br>9,10          |
| G   |              | PARK.1<br>PARK.2           | 7,50<br>12,15<br>12,15 |        |               | STOREROOM D5<br>STOREROOM D6<br>PARK.1 | 6,10<br>9,10<br>10,13 |

Basement/Garage

Ground Floor

1st floor

I ving von Istaarden

Thing ver Pressen

Pring von Pressen

Basement/Garage and Ground Floor

1st to 3rd floor