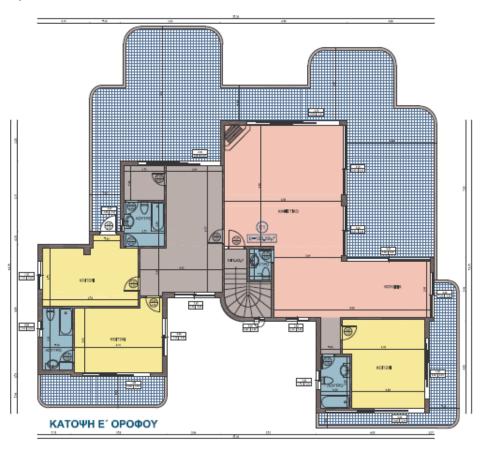

# Basement/Garage and Ground Floor

ΚΑΤΟΨΗ Α΄ - Β΄ ΟΡΟΦΟΥ

1st to 5th floor

**Local Attractions and Activities** 

Discovering the treasures of Greece in Athens city

Homs is conveniently located near Coast, very close to the city of Athens as well as a short drive from Athens International Airport.