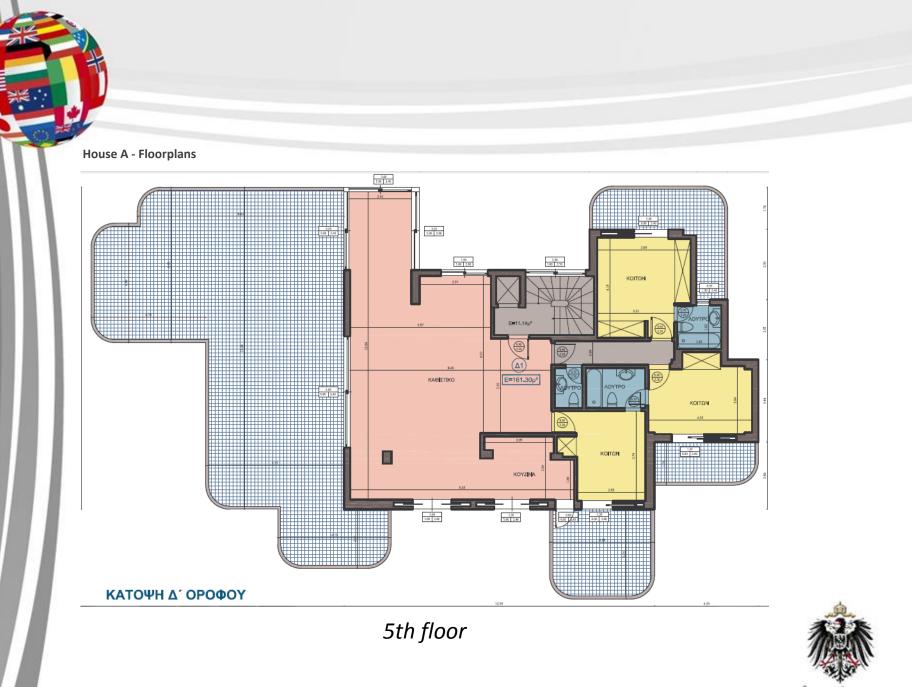

# List of available Apartments

|     | FLOOR        | NAME SPACE                 | SURFACE                |        | FLOOR         | NAME SPACE                             | SURFACE AREA          |
|-----|--------------|----------------------------|------------------------|--------|---------------|----------------------------------------|-----------------------|
|     |              |                            | AREA                   |        | TEOOK         | INAME OF AGE                           | Sold Hot Hath         |
| _   | E' FLOOR     | E1                         | 111,87                 |        |               |                                        |                       |
| В   | D' FLOOR     | D1                         | 161,30                 |        |               |                                        |                       |
|     | C' FLOOR     | C1                         | 224,77                 | _      | E' FLOOR      | E1                                     | 174,76                |
| U   | B' FLOOR     | B1                         | 94,99                  | В      | D' FLOOR      | D1                                     | 185,35                |
|     |              | B2                         | 128,18                 |        | C' FLOOR      | C1                                     | 185,35                |
| 1   | A' FLOOR     | A1                         | 94,99                  | U      | B' FLOOR      | B1                                     | 111,21                |
|     |              | A2                         | 128,18                 |        |               | B2                                     | 80,87                 |
| L.  | BROUND FLOOI | ΙΣ1                        | 124,29                 | 1.1    | A' FLOOR      | A1                                     | 111,21                |
|     | BASEMENT A'  | Y1                         | 67,46                  |        |               | A2                                     | 80,87                 |
| D   |              | Y2                         | 84,43                  | L      | BASEMENT      | Y1                                     | 83,13                 |
|     |              | Y3                         | 80,82                  |        |               | STOREROOM C1                           | 4,20                  |
|     |              | STOREROOM A                | 10,02                  | D      |               | STOREROOM C2                           | 3,84                  |
|     | L            | STOREROOM A                | 4,33                   |        |               | STOREROOM C3                           | 3,84                  |
| N   | -            | STOREROOM A                | 2,50                   | 1      |               | STOREROOM C4                           | 3,06                  |
|     |              | PARK. A1                   | 10,13                  |        |               | STOREROOM C5                           | 3,06                  |
| G   |              | PARK. A2                   | 10,13                  | G      |               | STOREROOM C6                           | 3,06                  |
|     |              | PARK. A3                   | 10,13                  |        |               | STOREROOM C7                           | 3,21                  |
|     |              | PARK. A4                   | 10,13                  |        |               | PARK.1                                 | 10,13                 |
| Α   |              | PARK. A5                   | 10,13                  | С      |               | PARK.2                                 | 10,13                 |
|     |              | PARK. A6                   | 10,13                  |        |               | PARK.3                                 | 10,13                 |
|     | TOTAL        |                            | 1378,91                |        | TOTAL         |                                        | 1067,41               |
|     |              |                            |                        |        |               |                                        |                       |
|     | E' FLOOR     | E1                         | 193,59                 |        |               |                                        |                       |
| в   | D' FLOOR     | D1                         | 142,86                 |        |               |                                        |                       |
|     |              | D2                         | 107,34                 | в      |               |                                        |                       |
| U   | C' FLOOR     | C1                         | 142,86                 |        |               |                                        |                       |
|     |              | C2                         | 107,34                 | U      | E' FLOOR      | E1                                     | 114,47                |
| 1   | B' FLOOR     | B1                         | 142,86                 |        | D' FLOOR      | D1                                     | 115,10                |
|     |              | B2                         | 107,34                 | 1      | E' + D' FLOOR |                                        | 229,57                |
| L   | A' FLOOR     | A1                         | 142,86                 |        | C' FLOOR      | C1                                     | 109,74                |
|     |              | A2                         | 107,34                 | L      | B' FLOOR      | B1                                     | 109,74                |
| D   | BASEMENT     | Y1                         | 94,56                  |        | A' FLOOR      | A1                                     | 109,74                |
|     |              | Y2                         | 92,78                  | D      | BASEMENT      | STOREROOM D1                           | 12,14                 |
| 1.1 |              | STOREROOM B                | 6,88                   |        |               | STOREROOM D2                           | 13,66                 |
|     |              | STOREROOM B                | 6,36                   | 1.1    |               | STOREROOM D3                           | 3,44                  |
|     |              |                            |                        |        |               | STOREBOOM D4                           | 14,17                 |
| N   |              | STOREROOM B                | 6,19                   |        | L             | STOREROOM D4                           | 14,17                 |
| N   |              | STOREROOM B<br>STOREROOM B | 6,19<br>7,50           | N      |               | STOREROOM D4                           | 6,10                  |
| N   |              |                            |                        | N      |               |                                        |                       |
|     |              | STOREROOM B                | 7,50                   | N<br>G |               | STOREROOM D5                           | 6,10                  |
|     |              | STOREROOM B<br>PARK.1      | 7,50<br>12,15          |        |               | STOREROOM D5<br>STOREROOM D6           | 6,10<br>9,10          |
| G   |              | PARK.1<br>PARK.2           | 7,50<br>12,15<br>12,15 |        |               | STOREROOM D5<br>STOREROOM D6<br>PARK.1 | 6,10<br>9,10<br>10,13 |

Penthouse

ΚΤΙΡΙΟ Γ