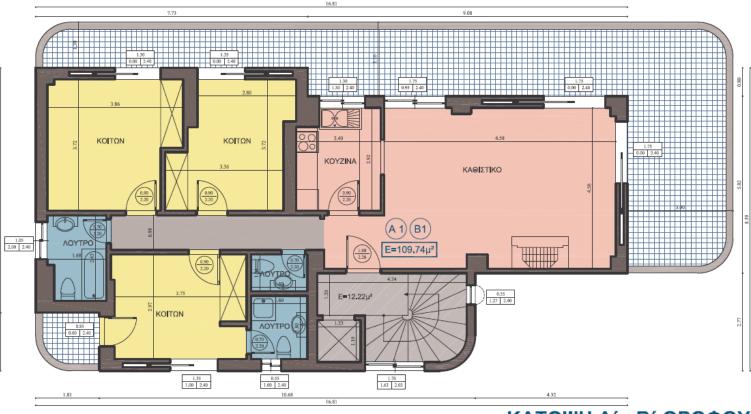

# List of available Apartments

|     | FLOOR        | NAME SPACE                 | SURFACE                |        | FLOOR         | NAME SPACE                             | SURFACE AREA          |
|-----|--------------|----------------------------|------------------------|--------|---------------|----------------------------------------|-----------------------|
|     |              |                            | AREA                   |        | TEOOK         | INAME OF AGE                           | Sold Hot Hath         |
| _   | E' FLOOR     | E1                         | 111,87                 |        |               |                                        |                       |
| В   | D' FLOOR     | D1                         | 161,30                 |        |               |                                        |                       |
|     | C' FLOOR     | C1                         | 224,77                 | _      | E' FLOOR      | E1                                     | 174,76                |
| U   | B' FLOOR     | B1                         | 94,99                  | В      | D' FLOOR      | D1                                     | 185,35                |
|     |              | B2                         | 128,18                 |        | C' FLOOR      | C1                                     | 185,35                |
| 1   | A' FLOOR     | A1                         | 94,99                  | U      | B' FLOOR      | B1                                     | 111,21                |
|     |              | A2                         | 128,18                 |        |               | B2                                     | 80,87                 |
| L.  | BROUND FLOOI | ΙΣ1                        | 124,29                 | 1.1    | A' FLOOR      | A1                                     | 111,21                |
|     | BASEMENT A'  | Y1                         | 67,46                  |        |               | A2                                     | 80,87                 |
| D   |              | Y2                         | 84,43                  | L      | BASEMENT      | Y1                                     | 83,13                 |
|     |              | Y3                         | 80,82                  |        |               | STOREROOM C1                           | 4,20                  |
|     |              | STOREROOM A                | 10,02                  | D      |               | STOREROOM C2                           | 3,84                  |
|     | L            | STOREROOM A                | 4,33                   |        |               | STOREROOM C3                           | 3,84                  |
| N   | -            | STOREROOM A                | 2,50                   | 1      |               | STOREROOM C4                           | 3,06                  |
|     |              | PARK. A1                   | 10,13                  |        |               | STOREROOM C5                           | 3,06                  |
| G   |              | PARK. A2                   | 10,13                  | G      |               | STOREROOM C6                           | 3,06                  |
|     |              | PARK. A3                   | 10,13                  |        |               | STOREROOM C7                           | 3,21                  |
|     |              | PARK. A4                   | 10,13                  |        |               | PARK.1                                 | 10,13                 |
| Α   |              | PARK. A5                   | 10,13                  | С      |               | PARK.2                                 | 10,13                 |
|     |              | PARK. A6                   | 10,13                  |        |               | PARK.3                                 | 10,13                 |
|     | TOTAL        |                            | 1378,91                |        | TOTAL         |                                        | 1067,41               |
|     |              |                            |                        |        |               |                                        |                       |
|     | E' FLOOR     | E1                         | 193,59                 |        |               |                                        |                       |
| в   | D' FLOOR     | D1                         | 142,86                 |        |               |                                        |                       |
|     |              | D2                         | 107,34                 | в      |               |                                        |                       |
| U   | C' FLOOR     | C1                         | 142,86                 |        |               |                                        |                       |
|     |              | C2                         | 107,34                 | U      | E' FLOOR      | E1                                     | 114,47                |
| 1   | B' FLOOR     | B1                         | 142,86                 |        | D' FLOOR      | D1                                     | 115,10                |
|     |              | B2                         | 107,34                 | 1      | E' + D' FLOOR |                                        | 229,57                |
| L   | A' FLOOR     | A1                         | 142,86                 |        | C' FLOOR      | C1                                     | 109,74                |
|     |              | A2                         | 107,34                 | L      | B' FLOOR      | B1                                     | 109,74                |
| D   | BASEMENT     | Y1                         | 94,56                  |        | A' FLOOR      | A1                                     | 109,74                |
|     |              | Y2                         | 92,78                  | D      | BASEMENT      | STOREROOM D1                           | 12,14                 |
| 1.1 |              | STOREROOM B                | 6,88                   |        |               | STOREROOM D2                           | 13,66                 |
|     |              | STOREROOM B                | 6,36                   | 1.1    |               | STOREROOM D3                           | 3,44                  |
|     |              |                            |                        |        |               | STOREBOOM D4                           | 14,17                 |
| N   |              | STOREROOM B                | 6,19                   |        | L             | STOREROOM D4                           | 14,17                 |
| N   |              | STOREROOM B<br>STOREROOM B | 6,19<br>7,50           | N      |               | STOREROOM D4                           | 6,10                  |
| N   |              |                            |                        | N      |               |                                        |                       |
|     |              | STOREROOM B                | 7,50                   | N<br>G |               | STOREROOM D5                           | 6,10                  |
|     |              | STOREROOM B<br>PARK.1      | 7,50<br>12,15          |        |               | STOREROOM D5<br>STOREROOM D6           | 6,10<br>9,10          |
| G   |              | PARK.1<br>PARK.2           | 7,50<br>12,15<br>12,15 |        |               | STOREROOM D5<br>STOREROOM D6<br>PARK.1 | 6,10<br>9,10<br>10,13 |

# Basement/Garage and Ground Floor

ΚΑΤΟΨΗ Α΄ - Β΄ ΟΡΟΦΟΥ

1st to 5th floor

**Local Attractions and Activities** 

Discovering the treasures of Greece in Athens city

Homs is conveniently located near Coast, very close to the city of Athens as well as a short drive from Athens International Airport.