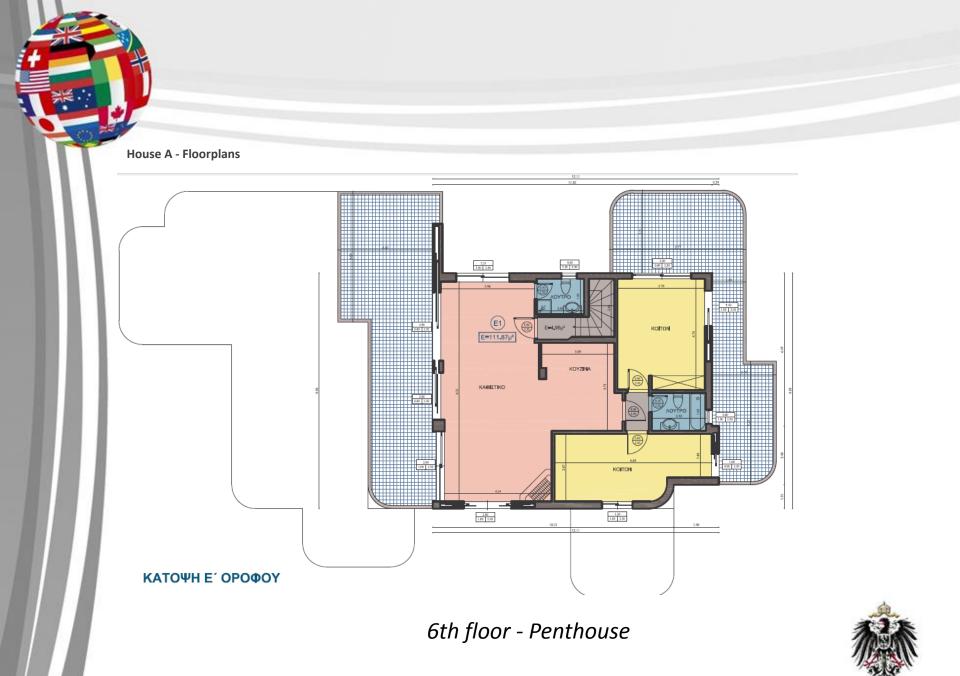

# List of available Apartments

|     | FLOOR        | NAME SPACE                 | SURFACE                |        | FLOOR         | NAME SPACE                             | SURFACE AREA          |
|-----|--------------|----------------------------|------------------------|--------|---------------|----------------------------------------|-----------------------|
|     |              |                            | AREA                   |        | TEOOK         | INAME OF AGE                           | Sold Hot Hath         |
| _   | E' FLOOR     | E1                         | 111,87                 |        |               |                                        |                       |
| В   | D' FLOOR     | D1                         | 161,30                 |        |               |                                        |                       |
|     | C' FLOOR     | C1                         | 224,77                 | _      | E' FLOOR      | E1                                     | 174,76                |
| U   | B' FLOOR     | B1                         | 94,99                  | В      | D' FLOOR      | D1                                     | 185,35                |
|     |              | B2                         | 128,18                 |        | C' FLOOR      | C1                                     | 185,35                |
| 1   | A' FLOOR     | A1                         | 94,99                  | U      | B' FLOOR      | B1                                     | 111,21                |
|     |              | A2                         | 128,18                 |        |               | B2                                     | 80,87                 |
| L.  | BROUND FLOOI | ΙΣ1                        | 124,29                 | 1.1    | A' FLOOR      | A1                                     | 111,21                |
|     | BASEMENT A'  | Y1                         | 67,46                  |        |               | A2                                     | 80,87                 |
| D   |              | Y2                         | 84,43                  | L      | BASEMENT      | Y1                                     | 83,13                 |
|     |              | Y3                         | 80,82                  |        |               | STOREROOM C1                           | 4,20                  |
|     |              | STOREROOM A                | 10,02                  | D      |               | STOREROOM C2                           | 3,84                  |
|     | L            | STOREROOM A                | 4,33                   |        |               | STOREROOM C3                           | 3,84                  |
| N   | -            | STOREROOM A                | 2,50                   | 1      |               | STOREROOM C4                           | 3,06                  |
|     |              | PARK. A1                   | 10,13                  |        |               | STOREROOM C5                           | 3,06                  |
| G   |              | PARK. A2                   | 10,13                  | G      |               | STOREROOM C6                           | 3,06                  |
|     |              | PARK. A3                   | 10,13                  |        |               | STOREROOM C7                           | 3,21                  |
|     |              | PARK. A4                   | 10,13                  |        |               | PARK.1                                 | 10,13                 |
| Α   |              | PARK. A5                   | 10,13                  | С      |               | PARK.2                                 | 10,13                 |
|     |              | PARK. A6                   | 10,13                  |        |               | PARK.3                                 | 10,13                 |
|     | TOTAL        |                            | 1378,91                |        | TOTAL         |                                        | 1067,41               |
|     |              |                            |                        |        |               |                                        |                       |
|     | E' FLOOR     | E1                         | 193,59                 |        |               |                                        |                       |
| в   | D' FLOOR     | D1                         | 142,86                 |        |               |                                        |                       |
|     |              | D2                         | 107,34                 | в      |               |                                        |                       |
| U   | C' FLOOR     | C1                         | 142,86                 |        |               |                                        |                       |
|     |              | C2                         | 107,34                 | U      | E' FLOOR      | E1                                     | 114,47                |
| 1   | B' FLOOR     | B1                         | 142,86                 |        | D' FLOOR      | D1                                     | 115,10                |
|     |              | B2                         | 107,34                 | 1      | E' + D' FLOOR |                                        | 229,57                |
| L   | A' FLOOR     | A1                         | 142,86                 |        | C' FLOOR      | C1                                     | 109,74                |
|     |              | A2                         | 107,34                 | L      | B' FLOOR      | B1                                     | 109,74                |
| D   | BASEMENT     | Y1                         | 94,56                  |        | A' FLOOR      | A1                                     | 109,74                |
|     |              | Y2                         | 92,78                  | D      | BASEMENT      | STOREROOM D1                           | 12,14                 |
| 1.1 |              | STOREROOM B                | 6,88                   |        |               | STOREROOM D2                           | 13,66                 |
|     |              | STOREROOM B                | 6,36                   | 1.1    |               | STOREROOM D3                           | 3,44                  |
|     |              |                            |                        |        |               | STOREBOOM D4                           | 14,17                 |
| N   |              | STOREROOM B                | 6,19                   |        | L             | STOREROOM D4                           | 14,17                 |
| N   |              | STOREROOM B<br>STOREROOM B | 6,19<br>7,50           | N      |               | STOREROOM D4                           | 6,10                  |
| N   |              |                            |                        | N      |               |                                        |                       |
|     |              | STOREROOM B                | 7,50                   | N<br>G |               | STOREROOM D5                           | 6,10                  |
|     |              | STOREROOM B<br>PARK.1      | 7,50<br>12,15          |        |               | STOREROOM D5<br>STOREROOM D6           | 6,10<br>9,10          |
| G   |              | PARK.1<br>PARK.2           | 7,50<br>12,15<br>12,15 |        |               | STOREROOM D5<br>STOREROOM D6<br>PARK.1 | 6,10<br>9,10<br>10,13 |