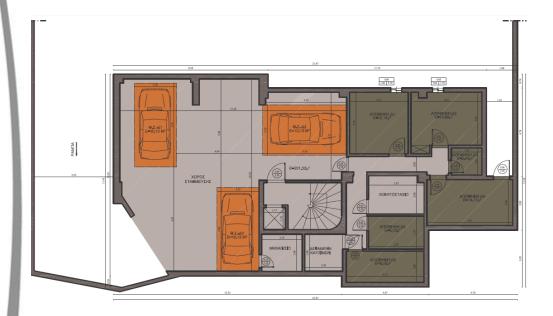

Basement/Garage

Ground Floor

1st floor

I ving von Istaarden

Thing ver Pressen

Pring von Pressen

Basement/Garage and Ground Floor

1st to 3rd floor

# Basement/Garage and Ground Floor

ΚΑΤΟΨΗ Α΄ - Β΄ ΟΡΟΦΟΥ

1st to 5th floor

**Local Attractions and Activities** 

Discovering the treasures of Greece in Athens city

Homs is conveniently located near Coast, very close to the city of Athens as well as a short drive from Athens International Airport.