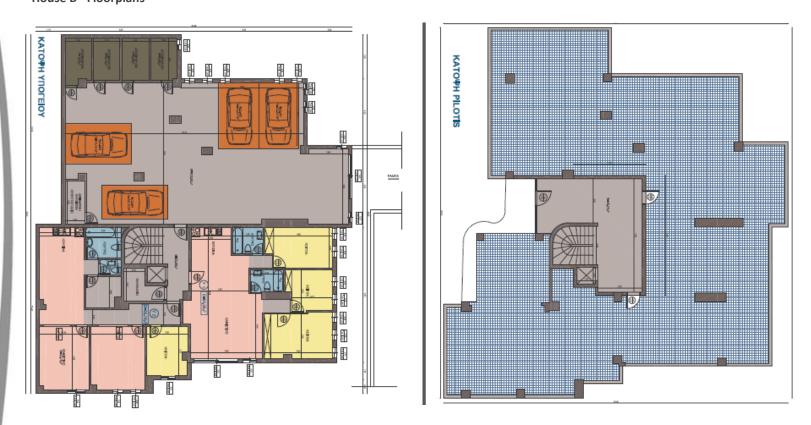

# List of available Apartments

|     | FLOOR        | NAME SPACE                 | SURFACE                |        | FLOOR         | NAME SPACE                             | SURFACE AREA          |
|-----|--------------|----------------------------|------------------------|--------|---------------|----------------------------------------|-----------------------|
|     |              |                            | AREA                   |        | TEOOK         | INAME OF AGE                           | Sold Hot Hath         |
| _   | E' FLOOR     | E1                         | 111,87                 |        |               |                                        |                       |
| В   | D' FLOOR     | D1                         | 161,30                 |        |               |                                        |                       |
|     | C' FLOOR     | C1                         | 224,77                 | _      | E' FLOOR      | E1                                     | 174,76                |
| U   | B' FLOOR     | B1                         | 94,99                  | В      | D' FLOOR      | D1                                     | 185,35                |
|     |              | B2                         | 128,18                 |        | C' FLOOR      | C1                                     | 185,35                |
| 1   | A' FLOOR     | A1                         | 94,99                  | U      | B' FLOOR      | B1                                     | 111,21                |
|     |              | A2                         | 128,18                 |        |               | B2                                     | 80,87                 |
| L.  | BROUND FLOOI | ΙΣ1                        | 124,29                 | 1.1    | A' FLOOR      | A1                                     | 111,21                |
|     | BASEMENT A'  | Y1                         | 67,46                  |        |               | A2                                     | 80,87                 |
| D   |              | Y2                         | 84,43                  | L      | BASEMENT      | Y1                                     | 83,13                 |
|     |              | Y3                         | 80,82                  |        |               | STOREROOM C1                           | 4,20                  |
|     |              | STOREROOM A                | 10,02                  | D      |               | STOREROOM C2                           | 3,84                  |
|     | L            | STOREROOM A                | 4,33                   |        |               | STOREROOM C3                           | 3,84                  |
| N   | -            | STOREROOM A                | 2,50                   | 1      |               | STOREROOM C4                           | 3,06                  |
|     |              | PARK. A1                   | 10,13                  |        |               | STOREROOM C5                           | 3,06                  |
| G   |              | PARK. A2                   | 10,13                  | G      |               | STOREROOM C6                           | 3,06                  |
|     |              | PARK. A3                   | 10,13                  |        |               | STOREROOM C7                           | 3,21                  |
|     |              | PARK. A4                   | 10,13                  |        |               | PARK.1                                 | 10,13                 |
| Α   |              | PARK. A5                   | 10,13                  | С      |               | PARK.2                                 | 10,13                 |
|     |              | PARK. A6                   | 10,13                  |        |               | PARK.3                                 | 10,13                 |
|     | TOTAL        |                            | 1378,91                |        | TOTAL         |                                        | 1067,41               |
|     |              |                            |                        |        |               |                                        |                       |
|     | E' FLOOR     | E1                         | 193,59                 |        |               |                                        |                       |
| в   | D' FLOOR     | D1                         | 142,86                 |        |               |                                        |                       |
|     |              | D2                         | 107,34                 | в      |               |                                        |                       |
| U   | C' FLOOR     | C1                         | 142,86                 |        |               |                                        |                       |
|     |              | C2                         | 107,34                 | U      | E' FLOOR      | E1                                     | 114,47                |
| 1   | B' FLOOR     | B1                         | 142,86                 |        | D' FLOOR      | D1                                     | 115,10                |
|     |              | B2                         | 107,34                 | 1      | E' + D' FLOOR |                                        | 229,57                |
| L   | A' FLOOR     | A1                         | 142,86                 |        | C' FLOOR      | C1                                     | 109,74                |
|     |              | A2                         | 107,34                 | L      | B' FLOOR      | B1                                     | 109,74                |
| D   | BASEMENT     | Y1                         | 94,56                  |        | A' FLOOR      | A1                                     | 109,74                |
|     |              | Y2                         | 92,78                  | D      | BASEMENT      | STOREROOM D1                           | 12,14                 |
| 1.1 |              | STOREROOM B                | 6,88                   |        |               | STOREROOM D2                           | 13,66                 |
|     |              | STOREROOM B                | 6,36                   | 1.1    |               | STOREROOM D3                           | 3,44                  |
|     |              |                            |                        |        |               | STOREBOOM D4                           | 14,17                 |
| N   |              | STOREROOM B                | 6,19                   |        | L             | STOREROOM D4                           | 14,17                 |
| N   |              | STOREROOM B<br>STOREROOM B | 6,19<br>7,50           | N      |               | STOREROOM D4                           | 6,10                  |
| N   |              |                            |                        | N      |               |                                        |                       |
|     |              | STOREROOM B                | 7,50                   | N<br>G |               | STOREROOM D5                           | 6,10                  |
|     |              | STOREROOM B<br>PARK.1      | 7,50<br>12,15          |        |               | STOREROOM D5<br>STOREROOM D6           | 6,10<br>9,10          |
| G   |              | PARK.1<br>PARK.2           | 7,50<br>12,15<br>12,15 |        |               | STOREROOM D5<br>STOREROOM D6<br>PARK.1 | 6,10<br>9,10<br>10,13 |