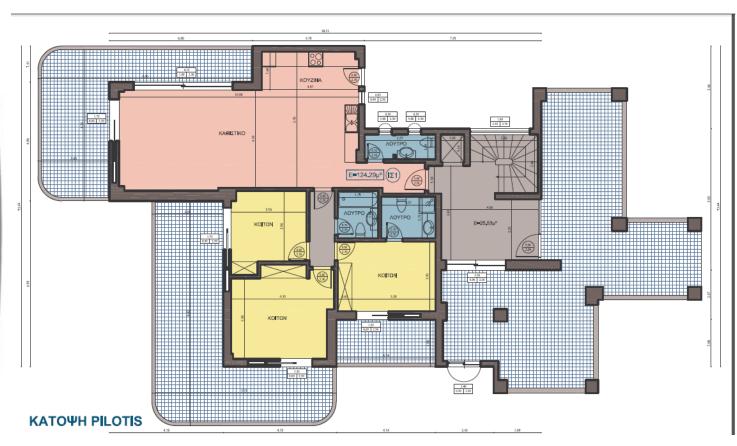

# List of available Apartments

|     | FLOOR        | NAME SPACE                 | SURFACE                |        | FLOOR         | NAME SPACE                             | SURFACE AREA          |
|-----|--------------|----------------------------|------------------------|--------|---------------|----------------------------------------|-----------------------|
|     |              |                            | AREA                   |        | TEOOK         | INAME OF AGE                           | Sold Hot Hath         |
| _   | E' FLOOR     | E1                         | 111,87                 |        |               |                                        |                       |
| В   | D' FLOOR     | D1                         | 161,30                 |        |               |                                        |                       |
|     | C' FLOOR     | C1                         | 224,77                 | _      | E' FLOOR      | E1                                     | 174,76                |
| U   | B' FLOOR     | B1                         | 94,99                  | В      | D' FLOOR      | D1                                     | 185,35                |
|     |              | B2                         | 128,18                 |        | C' FLOOR      | C1                                     | 185,35                |
| 1   | A' FLOOR     | A1                         | 94,99                  | U      | B' FLOOR      | B1                                     | 111,21                |
|     |              | A2                         | 128,18                 |        |               | B2                                     | 80,87                 |
| L.  | BROUND FLOOI | ΙΣ1                        | 124,29                 | 1.1    | A' FLOOR      | A1                                     | 111,21                |
|     | BASEMENT A'  | Y1                         | 67,46                  |        |               | A2                                     | 80,87                 |
| D   |              | Y2                         | 84,43                  | L      | BASEMENT      | Y1                                     | 83,13                 |
|     |              | Y3                         | 80,82                  |        |               | STOREROOM C1                           | 4,20                  |
|     |              | STOREROOM A                | 10,02                  | D      |               | STOREROOM C2                           | 3,84                  |
|     | L            | STOREROOM A                | 4,33                   |        |               | STOREROOM C3                           | 3,84                  |
| N   | -            | STOREROOM A                | 2,50                   | 1      |               | STOREROOM C4                           | 3,06                  |
|     |              | PARK. A1                   | 10,13                  |        |               | STOREROOM C5                           | 3,06                  |
| G   |              | PARK. A2                   | 10,13                  | G      |               | STOREROOM C6                           | 3,06                  |
|     |              | PARK. A3                   | 10,13                  |        |               | STOREROOM C7                           | 3,21                  |
|     |              | PARK. A4                   | 10,13                  |        |               | PARK.1                                 | 10,13                 |
| Α   |              | PARK. A5                   | 10,13                  | С      |               | PARK.2                                 | 10,13                 |
|     |              | PARK. A6                   | 10,13                  |        |               | PARK.3                                 | 10,13                 |
|     | TOTAL        |                            | 1378,91                |        | TOTAL         |                                        | 1067,41               |
|     |              |                            |                        |        |               |                                        |                       |
|     | E' FLOOR     | E1                         | 193,59                 |        |               |                                        |                       |
| в   | D' FLOOR     | D1                         | 142,86                 |        |               |                                        |                       |
|     |              | D2                         | 107,34                 | в      |               |                                        |                       |
| U   | C' FLOOR     | C1                         | 142,86                 |        |               |                                        |                       |
|     |              | C2                         | 107,34                 | U      | E' FLOOR      | E1                                     | 114,47                |
| 1   | B' FLOOR     | B1                         | 142,86                 |        | D' FLOOR      | D1                                     | 115,10                |
|     |              | B2                         | 107,34                 | 1      | E' + D' FLOOR |                                        | 229,57                |
| L   | A' FLOOR     | A1                         | 142,86                 |        | C' FLOOR      | C1                                     | 109,74                |
|     |              | A2                         | 107,34                 | L      | B' FLOOR      | B1                                     | 109,74                |
| D   | BASEMENT     | Y1                         | 94,56                  |        | A' FLOOR      | A1                                     | 109,74                |
|     |              | Y2                         | 92,78                  | D      | BASEMENT      | STOREROOM D1                           | 12,14                 |
| 1.1 |              | STOREROOM B                | 6,88                   |        |               | STOREROOM D2                           | 13,66                 |
|     |              | STOREROOM B                | 6,36                   | 1.1    |               | STOREROOM D3                           | 3,44                  |
|     |              |                            |                        |        |               | STOREBOOM D4                           | 14,17                 |
| N   |              | STOREROOM B                | 6,19                   |        | L             | STOREROOM D4                           | 14,17                 |
| N   |              | STOREROOM B<br>STOREROOM B | 6,19<br>7,50           | N      |               | STOREROOM D4                           | 6,10                  |
| N   |              |                            |                        | N      |               |                                        |                       |
|     |              | STOREROOM B                | 7,50                   | N<br>G |               | STOREROOM D5                           | 6,10                  |
|     |              | STOREROOM B<br>PARK.1      | 7,50<br>12,15          |        |               | STOREROOM D5<br>STOREROOM D6           | 6,10<br>9,10          |
| G   |              | PARK.1<br>PARK.2           | 7,50<br>12,15<br>12,15 |        |               | STOREROOM D5<br>STOREROOM D6<br>PARK.1 | 6,10<br>9,10<br>10,13 |

Basement/Garage

Ground Floor

1st floor

I ving von Istaarden

Thing ver Pressen

Pring von Pressen

Basement/Garage and Ground Floor

1st to 3rd floor