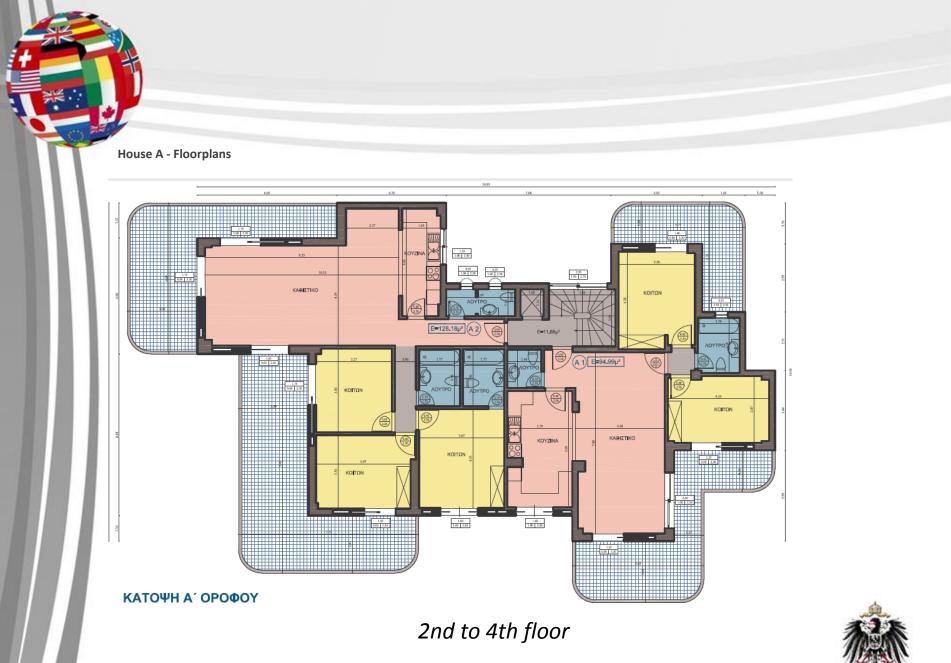

# List of available Apartments

|     | FLOOR        | NAME SPACE                 | SURFACE                |        | FLOOR         | NAME SPACE                             | SURFACE AREA          |
|-----|--------------|----------------------------|------------------------|--------|---------------|----------------------------------------|-----------------------|
|     |              |                            | AREA                   |        | TEOOK         | INAME OF AGE                           | Sold Hot Hath         |
| _   | E' FLOOR     | E1                         | 111,87                 |        |               |                                        |                       |
| В   | D' FLOOR     | D1                         | 161,30                 |        |               |                                        |                       |
|     | C' FLOOR     | C1                         | 224,77                 | _      | E' FLOOR      | E1                                     | 174,76                |
| U   | B' FLOOR     | B1                         | 94,99                  | В      | D' FLOOR      | D1                                     | 185,35                |
|     |              | B2                         | 128,18                 |        | C' FLOOR      | C1                                     | 185,35                |
| 1   | A' FLOOR     | A1                         | 94,99                  | U      | B' FLOOR      | B1                                     | 111,21                |
|     |              | A2                         | 128,18                 |        |               | B2                                     | 80,87                 |
| L.  | BROUND FLOOI | ΙΣ1                        | 124,29                 | 1.1    | A' FLOOR      | A1                                     | 111,21                |
|     | BASEMENT A'  | Y1                         | 67,46                  |        |               | A2                                     | 80,87                 |
| D   |              | Y2                         | 84,43                  | L      | BASEMENT      | Y1                                     | 83,13                 |
|     |              | Y3                         | 80,82                  |        |               | STOREROOM C1                           | 4,20                  |
|     |              | STOREROOM A                | 10,02                  | D      |               | STOREROOM C2                           | 3,84                  |
|     | L            | STOREROOM A                | 4,33                   |        |               | STOREROOM C3                           | 3,84                  |
| N   | -            | STOREROOM A                | 2,50                   | 1      |               | STOREROOM C4                           | 3,06                  |
|     |              | PARK. A1                   | 10,13                  |        |               | STOREROOM C5                           | 3,06                  |
| G   |              | PARK. A2                   | 10,13                  | G      |               | STOREROOM C6                           | 3,06                  |
|     |              | PARK. A3                   | 10,13                  |        |               | STOREROOM C7                           | 3,21                  |
|     |              | PARK. A4                   | 10,13                  |        |               | PARK.1                                 | 10,13                 |
| Α   |              | PARK. A5                   | 10,13                  | С      |               | PARK.2                                 | 10,13                 |
|     |              | PARK. A6                   | 10,13                  |        |               | PARK.3                                 | 10,13                 |
|     | TOTAL        |                            | 1378,91                |        | TOTAL         |                                        | 1067,41               |
|     |              |                            |                        |        |               |                                        |                       |
|     | E' FLOOR     | E1                         | 193,59                 |        |               |                                        |                       |
| в   | D' FLOOR     | D1                         | 142,86                 |        |               |                                        |                       |
|     |              | D2                         | 107,34                 | в      |               |                                        |                       |
| U   | C' FLOOR     | C1                         | 142,86                 |        |               |                                        |                       |
|     |              | C2                         | 107,34                 | U      | E' FLOOR      | E1                                     | 114,47                |
| 1   | B' FLOOR     | B1                         | 142,86                 |        | D' FLOOR      | D1                                     | 115,10                |
|     |              | B2                         | 107,34                 | 1      | E' + D' FLOOR |                                        | 229,57                |
| L   | A' FLOOR     | A1                         | 142,86                 |        | C' FLOOR      | C1                                     | 109,74                |
|     |              | A2                         | 107,34                 | L      | B' FLOOR      | B1                                     | 109,74                |
| D   | BASEMENT     | Y1                         | 94,56                  |        | A' FLOOR      | A1                                     | 109,74                |
|     |              | Y2                         | 92,78                  | D      | BASEMENT      | STOREROOM D1                           | 12,14                 |
| 1.1 |              | STOREROOM B                | 6,88                   |        |               | STOREROOM D2                           | 13,66                 |
|     |              | STOREROOM B                | 6,36                   | 1.1    |               | STOREROOM D3                           | 3,44                  |
|     |              |                            |                        |        |               | STOREBOOM D4                           | 14,17                 |
| N   |              | STOREROOM B                | 6,19                   |        | L             | STOREROOM D4                           | 14,17                 |
| N   |              | STOREROOM B<br>STOREROOM B | 6,19<br>7,50           | N      |               | STOREROOM D4                           | 6,10                  |
| N   |              |                            |                        | N      |               |                                        |                       |
|     |              | STOREROOM B                | 7,50                   | N<br>G |               | STOREROOM D5                           | 6,10                  |
|     |              | STOREROOM B<br>PARK.1      | 7,50<br>12,15          |        |               | STOREROOM D5<br>STOREROOM D6           | 6,10<br>9,10          |
| G   |              | PARK.1<br>PARK.2           | 7,50<br>12,15<br>12,15 |        |               | STOREROOM D5<br>STOREROOM D6<br>PARK.1 | 6,10<br>9,10<br>10,13 |

Basement/Garage

Ground Floor

1st floor

I ving von Istaarden

Thing ver Pressen

Pring von Pressen

Basement/Garage and Ground Floor

1st to 3rd floor