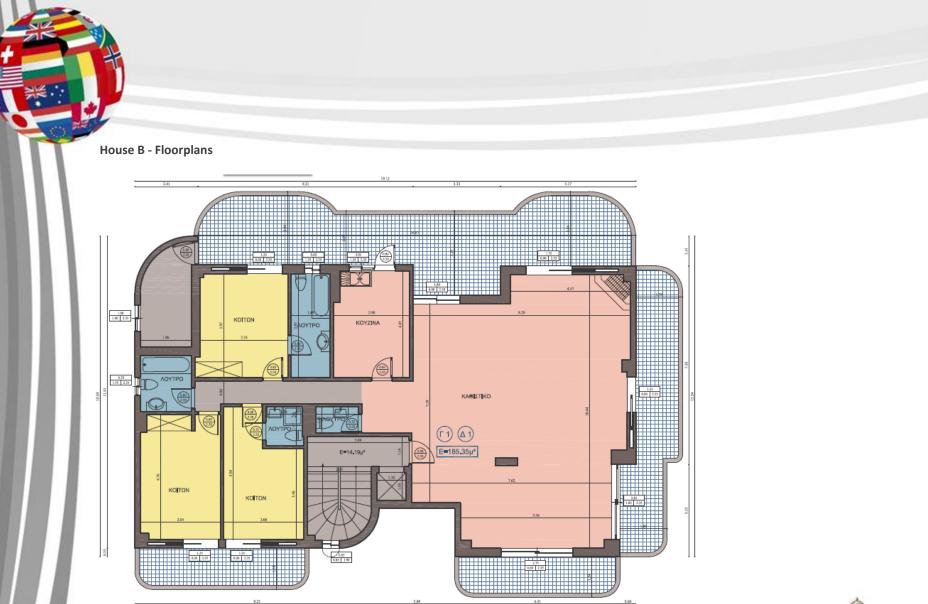

# List of available Apartments

|     | FLOOR        | NAME SPACE                 | SURFACE                |        | FLOOR         | NAME SPACE                             | SURFACE AREA          |
|-----|--------------|----------------------------|------------------------|--------|---------------|----------------------------------------|-----------------------|
|     |              |                            | AREA                   |        | TEOOK         | INAME OF AGE                           | Sold Hot Hath         |
| _   | E' FLOOR     | E1                         | 111,87                 |        |               |                                        |                       |
| В   | D' FLOOR     | D1                         | 161,30                 |        |               |                                        |                       |
|     | C' FLOOR     | C1                         | 224,77                 | _      | E' FLOOR      | E1                                     | 174,76                |
| U   | B' FLOOR     | B1                         | 94,99                  | В      | D' FLOOR      | D1                                     | 185,35                |
|     |              | B2                         | 128,18                 |        | C' FLOOR      | C1                                     | 185,35                |
| 1   | A' FLOOR     | A1                         | 94,99                  | U      | B' FLOOR      | B1                                     | 111,21                |
|     |              | A2                         | 128,18                 |        |               | B2                                     | 80,87                 |
| L.  | BROUND FLOOI | ΙΣ1                        | 124,29                 | 1.1    | A' FLOOR      | A1                                     | 111,21                |
|     | BASEMENT A'  | Y1                         | 67,46                  |        |               | A2                                     | 80,87                 |
| D   |              | Y2                         | 84,43                  | L      | BASEMENT      | Y1                                     | 83,13                 |
|     |              | Y3                         | 80,82                  |        |               | STOREROOM C1                           | 4,20                  |
|     |              | STOREROOM A                | 10,02                  | D      |               | STOREROOM C2                           | 3,84                  |
|     | L            | STOREROOM A                | 4,33                   |        |               | STOREROOM C3                           | 3,84                  |
| N   | -            | STOREROOM A                | 2,50                   | 1      |               | STOREROOM C4                           | 3,06                  |
|     |              | PARK. A1                   | 10,13                  |        |               | STOREROOM C5                           | 3,06                  |
| G   |              | PARK. A2                   | 10,13                  | G      |               | STOREROOM C6                           | 3,06                  |
|     |              | PARK. A3                   | 10,13                  |        |               | STOREROOM C7                           | 3,21                  |
|     |              | PARK. A4                   | 10,13                  |        |               | PARK.1                                 | 10,13                 |
| Α   |              | PARK. A5                   | 10,13                  | С      |               | PARK.2                                 | 10,13                 |
|     |              | PARK. A6                   | 10,13                  |        |               | PARK.3                                 | 10,13                 |
|     | TOTAL        |                            | 1378,91                |        | TOTAL         |                                        | 1067,41               |
|     |              |                            |                        |        |               |                                        |                       |
|     | E' FLOOR     | E1                         | 193,59                 |        |               |                                        |                       |
| в   | D' FLOOR     | D1                         | 142,86                 |        |               |                                        |                       |
|     |              | D2                         | 107,34                 | в      |               |                                        |                       |
| U   | C' FLOOR     | C1                         | 142,86                 |        |               |                                        |                       |
|     |              | C2                         | 107,34                 | U      | E' FLOOR      | E1                                     | 114,47                |
| 1   | B' FLOOR     | B1                         | 142,86                 |        | D' FLOOR      | D1                                     | 115,10                |
|     |              | B2                         | 107,34                 | 1      | E' + D' FLOOR |                                        | 229,57                |
| L   | A' FLOOR     | A1                         | 142,86                 |        | C' FLOOR      | C1                                     | 109,74                |
|     |              | A2                         | 107,34                 | L      | B' FLOOR      | B1                                     | 109,74                |
| D   | BASEMENT     | Y1                         | 94,56                  |        | A' FLOOR      | A1                                     | 109,74                |
|     |              | Y2                         | 92,78                  | D      | BASEMENT      | STOREROOM D1                           | 12,14                 |
| 1.1 |              | STOREROOM B                | 6,88                   |        |               | STOREROOM D2                           | 13,66                 |
|     |              | STOREROOM B                | 6,36                   | 1.1    |               | STOREROOM D3                           | 3,44                  |
|     |              |                            |                        |        |               | STOREBOOM D4                           | 14,17                 |
| N   |              | STOREROOM B                | 6,19                   |        | L             | STOREROOM D4                           | 14,17                 |
| N   |              | STOREROOM B<br>STOREROOM B | 6,19<br>7,50           | N      |               | STOREROOM D4                           | 6,10                  |
| N   |              |                            |                        | N      |               |                                        |                       |
|     |              | STOREROOM B                | 7,50                   | N<br>G |               | STOREROOM D5                           | 6,10                  |
|     |              | STOREROOM B<br>PARK.1      | 7,50<br>12,15          |        |               | STOREROOM D5<br>STOREROOM D6           | 6,10<br>9,10          |
| G   |              | PARK.1<br>PARK.2           | 7,50<br>12,15<br>12,15 |        |               | STOREROOM D5<br>STOREROOM D6<br>PARK.1 | 6,10<br>9,10<br>10,13 |

# Basement/Garage and Ground Floor

ΚΑΤΟΨΗ Α΄ - Β΄ ΟΡΟΦΟΥ

1st to 5th floor

**Local Attractions and Activities** 

Discovering the treasures of Greece in Athens city

Homs is conveniently located near Coast, very close to the city of Athens as well as a short drive from Athens International Airport.